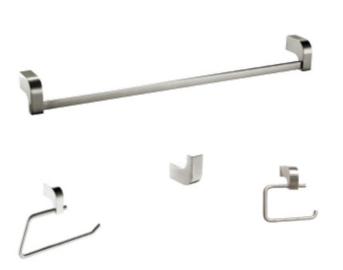

## **Bathroom Set**

## MODEL: SOPHIE (2000BN SERIES)

**TOWEL BAR** 

BA-2001BN

**TOILET PAPER HOLDER** 

BA-2002BN

**ROBE HOOK** 

BA-2003BN

HAND TOWEL RING

BA-2004BN

#### **FEATURES**

- Concealed surface mount
- Mounting hardware included
- BN (Brushed Nickel)