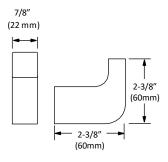

## **Bathroom Set**



## MODEL: SOPHIE (2000BN SERIES)

**TOWEL BAR** 

BA-2001BN

**TOILET PAPER HOLDER** 

BA-2002BN

**ROBE HOOK** 

BA-2003BN

HAND TOWEL RING

BA-2004BN

#### **FEATURES**

- Concealed surface mount
- Mounting hardware included
- BN (Brushed Nickel)

#### **TOWEL BAR**



Disclaimer: Nerval makes every effort to provide accurate specification data. However, specification may change without notice. Please visit the Nerval website to see NERVAL'S TERMS AND CONDITONS.



# **Bathroom Set**

#### HAND TOWEL RING



### ROBE HOOK



### TOILET PAPER HOLDER



Disclaimer: Nerval makes every effort to provide accurate specification data. However, specification may change without notice. Please visit the Nerval website to see NERVAL'S TERMS AND CONDITONS.